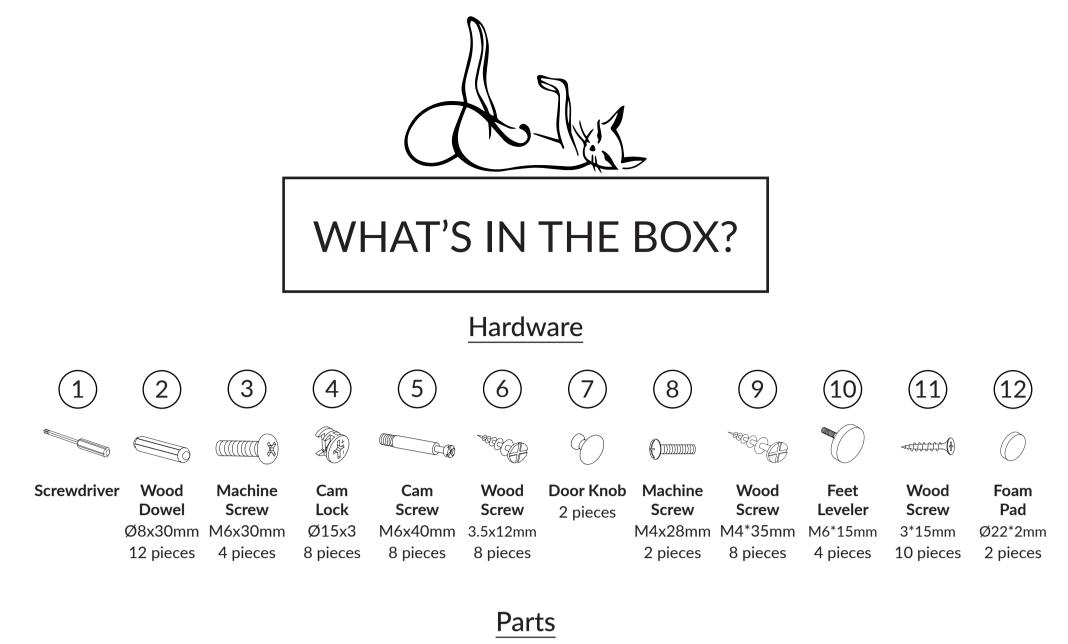

#### Refined Litter Box Assembly Instructions

2

Attach doors B & C using screws (#6). Notch on back indicates bottom of the door. Insert all screws first before tighting.

Note: Doors unaligned? See page 11 for tips.