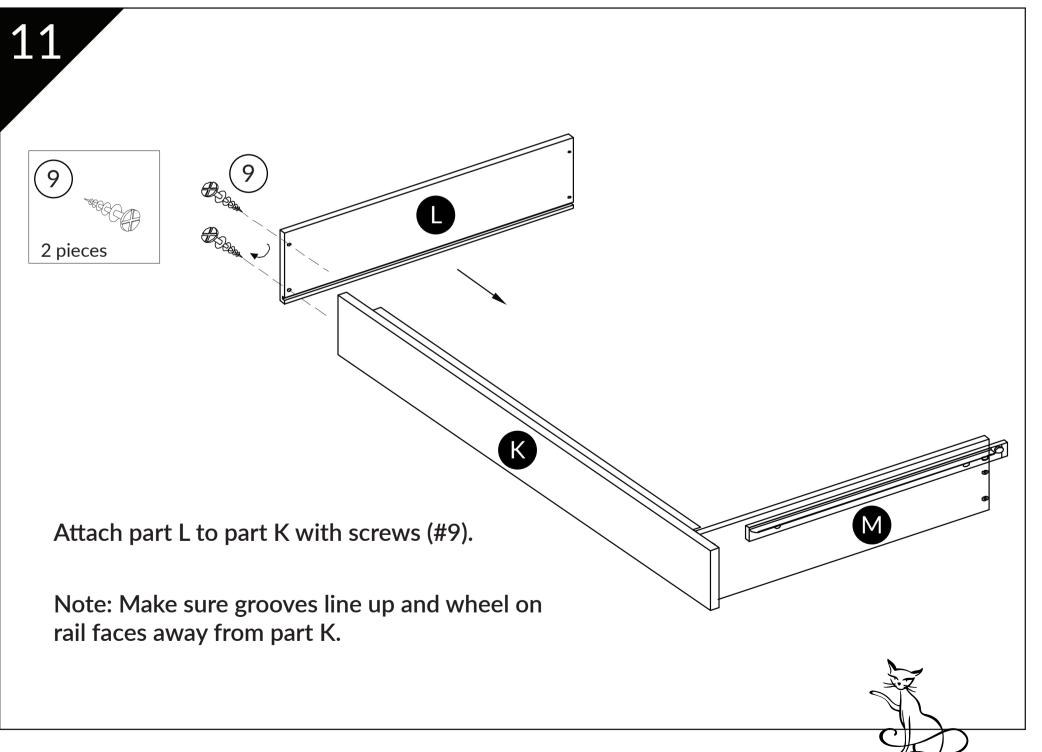

Love Your **Cat**. Love Your **Home**.



Share a cat photo with your new Refined Litter Box! Find us on Facebook or tag on Instagram:

# Refined Litter Box

Assembly Instructions

For video instructions on assembling your Refined Litter Box, visit: TheRefinedFeline.com/assembly/ or scan QR code:



Need more help?

#RefinedLitterBox @RefinedFeline



## 800-289-6136 Support@TheRefinedFeline.com



1

© RefinedKind Pet Products. All Rights Reserved

The Refined Feline





#### Refined Litter Box Assembly Instructions

2

















Attach doors B & C using screws (#6). Notch on back indicates bottom of the door. Insert all screws first before tighting.

Note: Doors unaligned? See page 11 for tips.

6

The Refined Feline













## **Door Alignment Tips**

See assembly video for additional assistance.

1) Make sure litter box is level. Turn levelers on bottom to adjust.





2) If doors fails to close flush, turn screw on rear of hinge to loosen. Adjust doors and retighten screw.

3) If doors are askew, turn middle screw on each hinge as needed until doors align.



## **Customize your Refined Litter Box**

Your Refined Litter Box can be customized to your the style of your home's decor. Choose from various panel and feet options.

Visit TheRefinedFeline.com to review these options and more.







The Refined Feline

# About The Refined Feline

The Refined Feline's mission is to bring modern, innovative designs to cat furniture. We strive to reinvent how people view the products that they and their feline