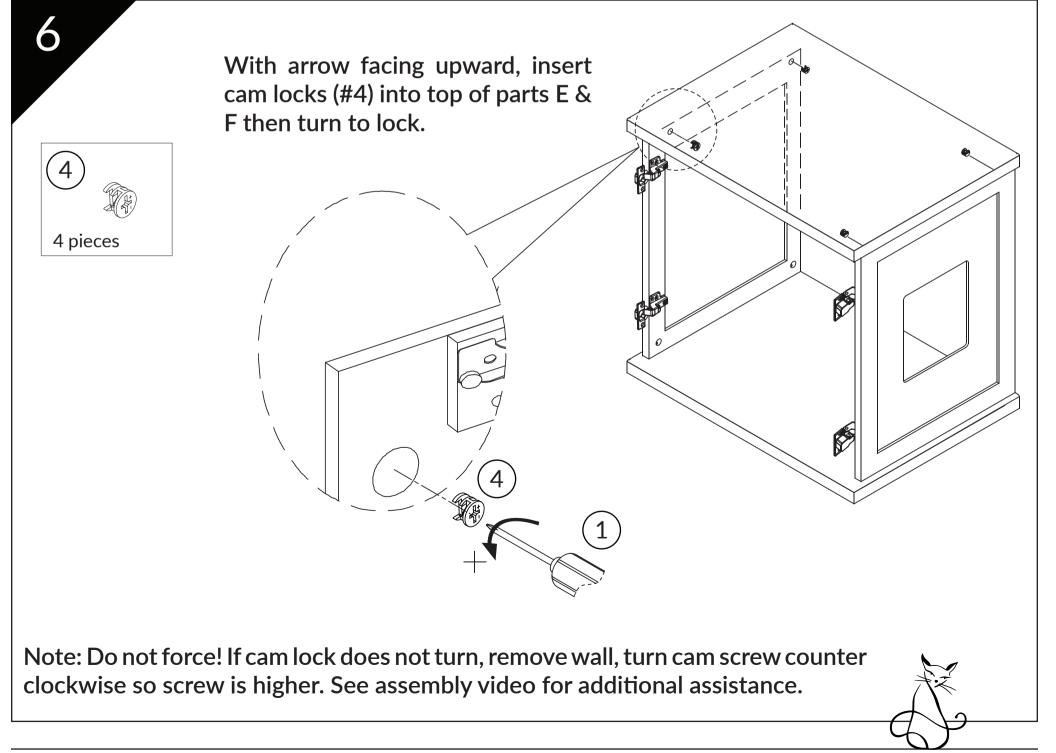

Love Your **Cat**. Love Your **Home**.



Share a cat photo with your new Refined Litter Box! Find us on Facebook or tag on Instagram:

# Refined Litter Box

Assembly Instructions

For video instructions on assembling your Refined Litter Box, visit: TheRefinedFeline.com/assembly/ or scan QR code:



Need more help?

#RefinedLitterBox @RefinedFeline



## 800-289-6136 Support@TheRefinedFeline.com



1

© RefinedKind Pet Products. All Rights Reserved

The Refined Feline





#### Refined Litter Box Assembly Instructions

2

















Attach doors B & C using screws (#6). Notch on back indicates bottom of the door. Insert all screws first before tighting.

Note: Doors unaligned? See page 11 for tips.

6

The Refined Feline













## **Door Alignment Tips**

See assembly video for additional assistance.

1) Make sure litter box is level. Turn levelers on bottom to adjust.





2) If doors fails to close flush, turn screw on rear of hinge to loosen. Adjust doors and retighten screw.

3) If doors are askew, turn middle screw on each hinge as needed until doors align.



## **Customize your Refined Litter Box**

Your Refined Litter Box can be customized to your the style of your home's decor. Choose from various panel and feet options.

Visit TheRefinedFeline.com to review these options and more.







The Refi