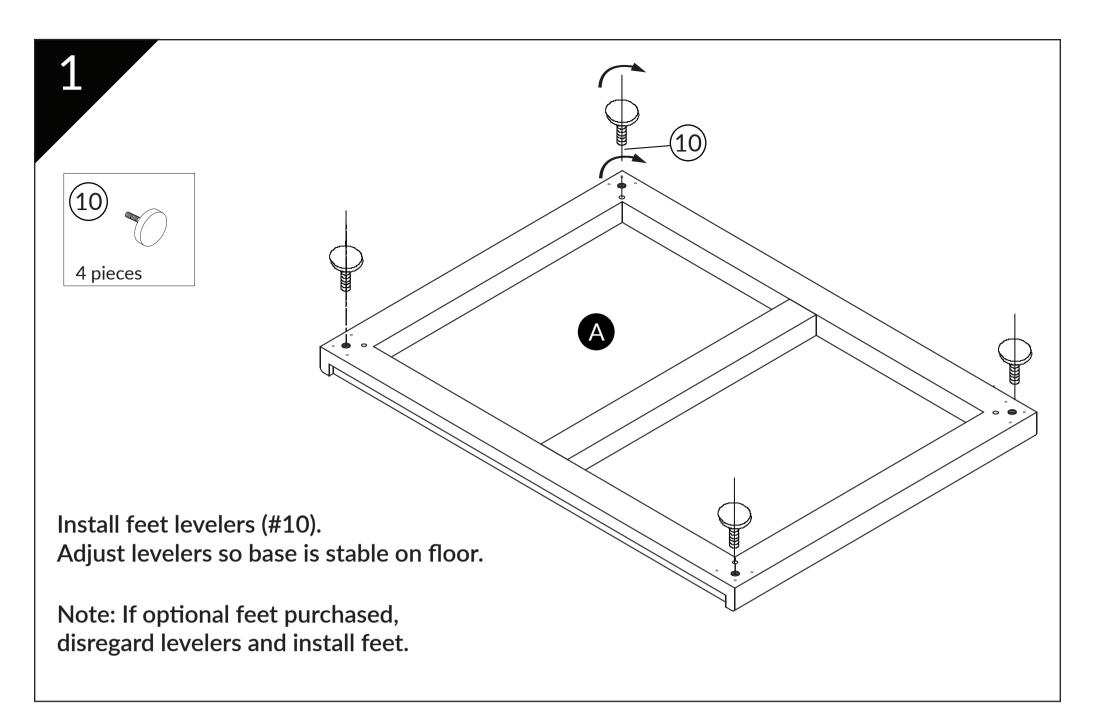

## **Door Alignment Tips**

See assembly video for additional assistance.

1) Make sure litter box is level. Turn levelers on bottom to adjust.

2) If doors fails to close flush, turn screw on rear of hinge to loosen. Adjust doors and retighten screw.