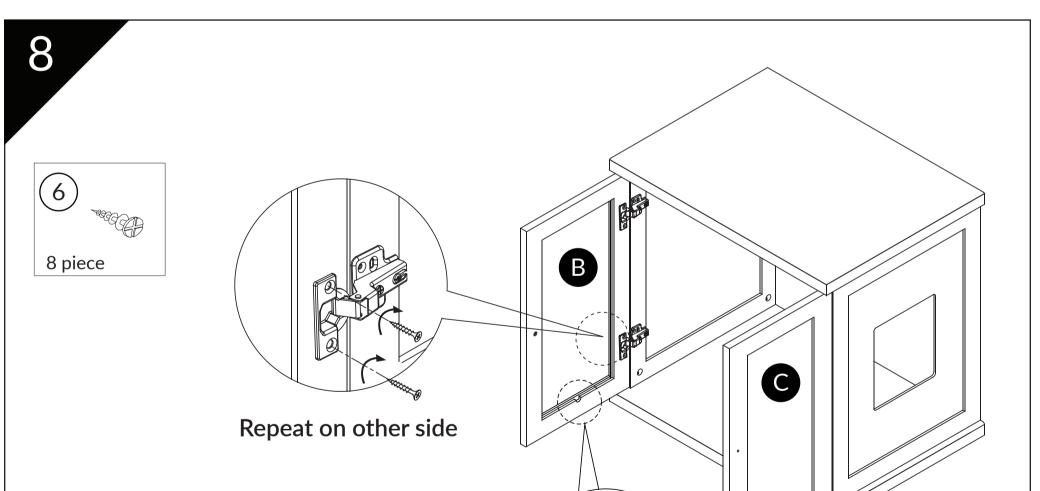

#### Refined Litter Box Assembly Instructions

2

Attach doors B & C using screws (#6). Notch on back indicates bottom of the door. Insert all screws first before tighting.

Note: Doors unaligned? See page 11 for tips.