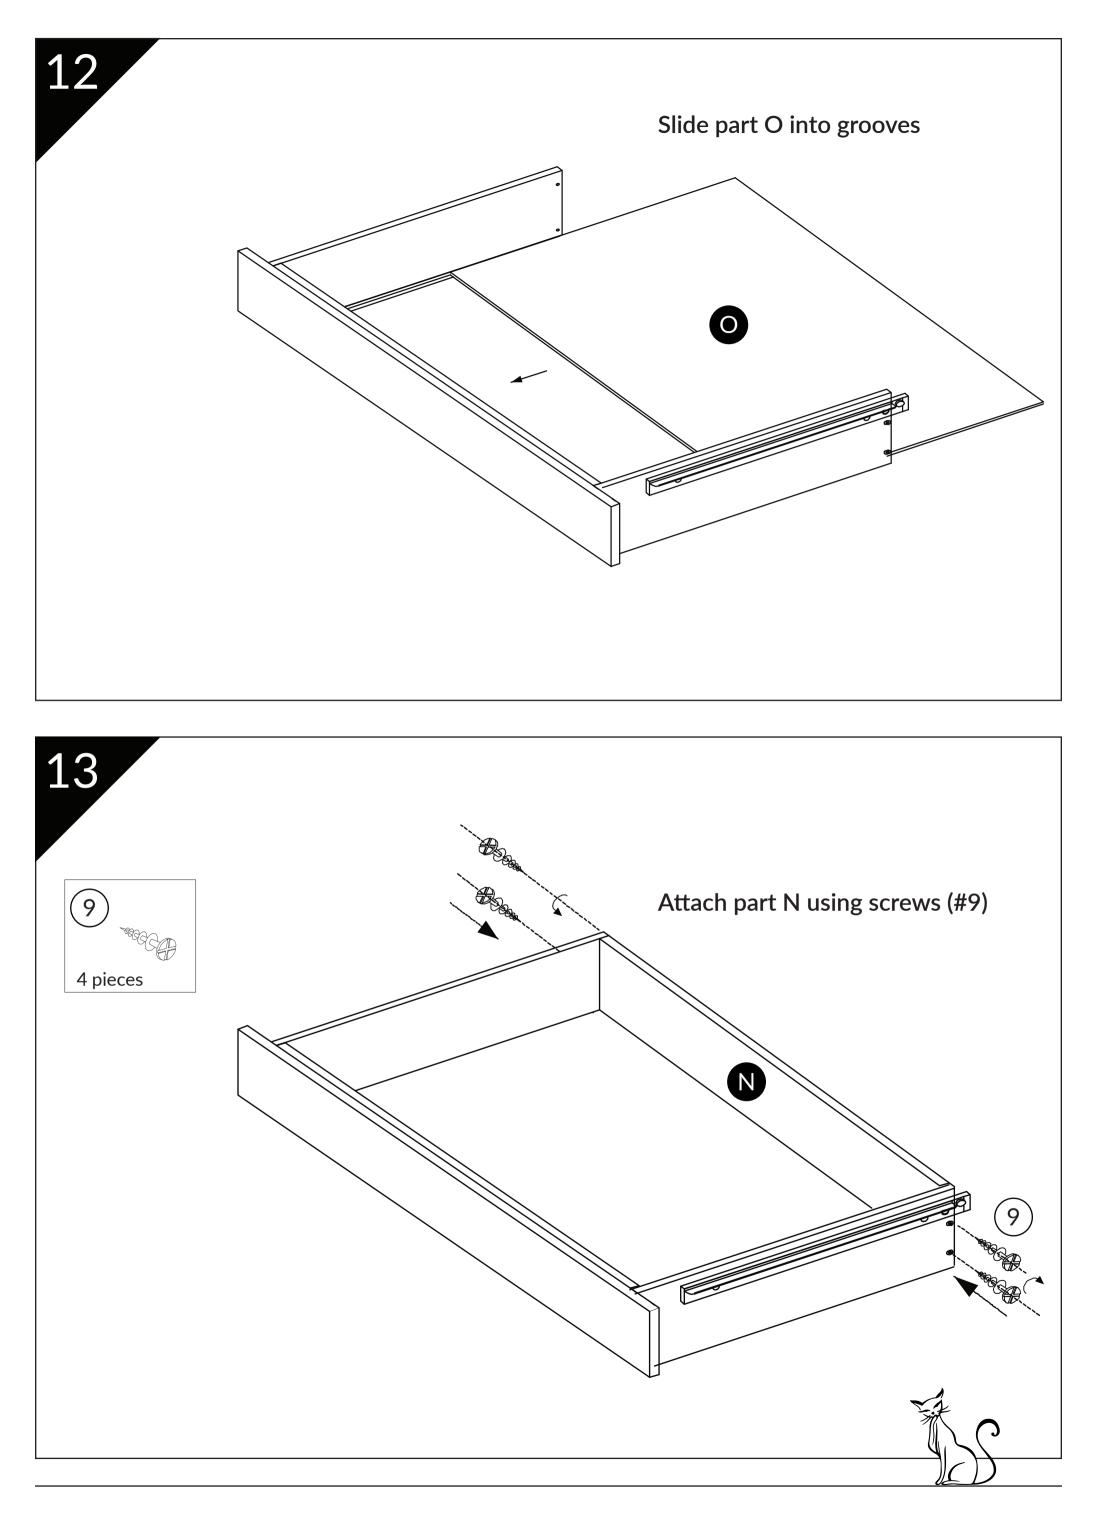

Love Your **Cat**. Love Your **Home**.



Share a cat photo with your new Refined Litter Box! Find us on Facebook or tag on Instagram:

# Refined Litter Box

Assembly Instructions

For video instructions on assembling your Refined Litter Box, visit: TheRefinedFeline.com/assembly/ or scan QR code:



Need more help?

#RefinedLitterBox @RefinedFeline



## 800-289-6136 Support@TheRefinedFeline.com



1

© RefinedKind Pet Products. All Rights Reserved

The Refined Feline





#### Refined Litter Box Assembly Instructions

2

















Attach doors B & C using screws (#6). Notch on back indicates bottom of the door. Insert all screws first before tighting.

Note: Doors unaligned? See page 11 for tips.

6

The Refined Feline













## **Door Alignment Tips**

See assembly video for additional assistance.

1) Make sure litter box is level. Turn levelers on bottom to adjust.





2) If doors fails to close flush, turn screw on rear of hinge to loosen. Adjust doors and retighten screw.

3) If doors are askew, turn middle screw on each hinge as needed until doors align.



## **Customize your Refined Litter Box**

Your Refined Litter Box can be customized to your the style of your home's decor. Choose from various panel and feet options.

Visit TheRefinedFeline.com to review these options and more.







The Refined Feline

# About The Refined Feline

The Refined Feline's mission is to bring modern, innovative designs to cat furniture. We strive to reinvent how people view the products that they and their feline c