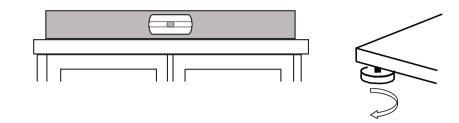

## **Door Alignment Tips**

See assembly video for additional assistance.

1) Make sure litter box is level. Turn levelers on bottom to adjust.

2) If doors fails to close flush, turn screw on rear of hinge to loosen. Adjust doors and retighten screw.