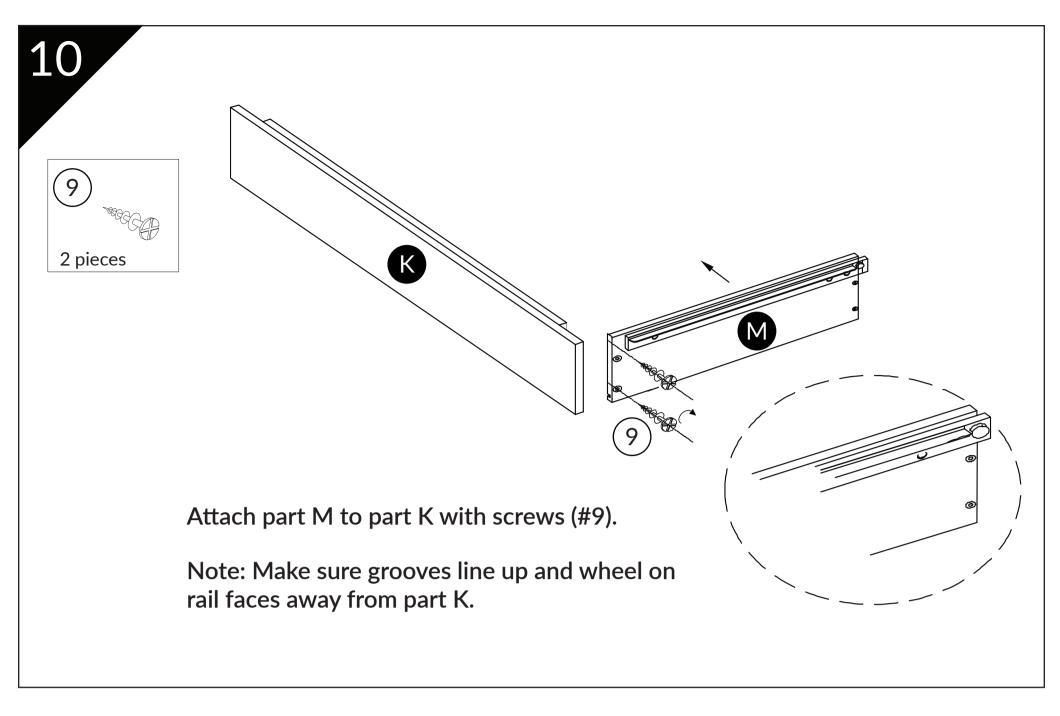

Love Your **Cat**. Love Your **Home**.



Share a cat photo with your new Refined Litter Box! Find us on Facebook or tag on Instagram:

# Refined Litter Box

Assembly Instructions

For video instructions on assembling your Refined Litter Box, visit: TheRefinedFeline.com/assembly/ or scan QR code:



Need more help?

#RefinedLitterBox @RefinedFeline



## 800-289-6136 Support@TheRefinedFeline.com



1

© RefinedKind Pet Products. All Rights Reserved

The Refined Feline





#### Refined Litter Box Assembly Instructions

2

















Attach doors B & C using screws (#6). Notch on back indicates bottom of the door. Insert all screws first before tighting.

Note: Doors unaligned? See page 11 for tips.

6

The Refined Feline













## **Door Alignment Tips**

See assembly video for additional assistance.

1) Make sure litter box is level. Turn levelers on bottom to adjust.





2) If doors fails to close flush, turn screw on rear of hinge to loosen. Adjust doors and retighten screw.

3) If doors are askew, turn middle screw on each hinge as needed until doors align.



## **Customize your Refined Litter Box**

Your Refined Litter Box can be customized to your the style of your home's decor. Choose from various panel and feet options.

Visit TheRefinedFeline.com to review these options and more.







The Refined Feline

# About The Refined Feline

The Refined Feline's mission is to bring modern, innovative designs to cat furniture. We strive to reinvent how people view the products that they and their feli