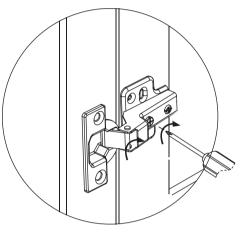

## **Door Alignment Tips**

See assembly video for additional assistance.

1) Make sure litter box is level. Turn levelers on bottom to adjust.

2) If doors fails to close flush, turn screw on rear of hinge to loosen. Adjust doors and retighten screw.

3) If doors are askew, turn middle screw on each hinge as needed until doors align.