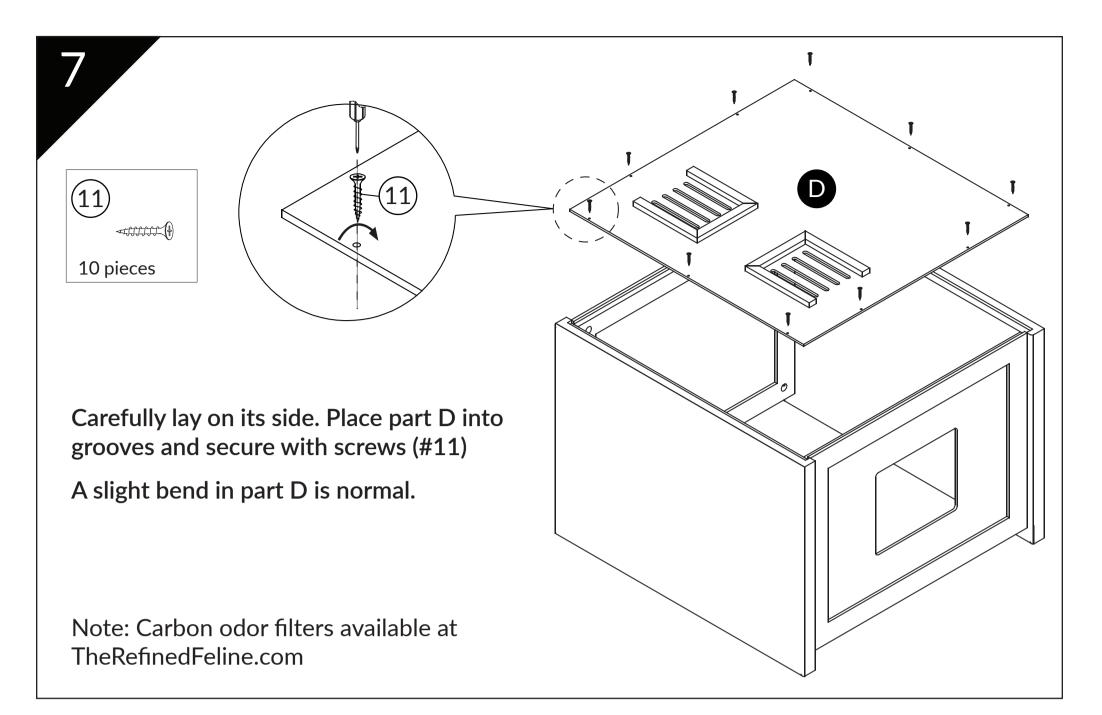

Love Your **Cat**. Love Your **Home**.



Share a cat photo with your new Refined Litter Box! Find us on Facebook or tag on Instagram:

# Refined Litter Box

Assembly Instructions

For video instructions on assembling your Refined Litter Box, visit: TheRefinedFeline.com/assembly/ or scan QR code:



Need more help?

#RefinedLitterBox @RefinedFeline



## 800-289-6136 Support@TheRefinedFeline.com



1

© RefinedKind Pet Products. All Rights Reserved

The Refined Feline





#### Refined Litter Box Assembly Instructions

2

















Attach doors B & C using screws (#6). Notch on back indicates bottom of the door. Insert all screws first before tighting.

Note: Doors unaligned? See page 11 for tips.

6

The Refined Feline













## **Door Alignment Tips**

See assembly video for additional assistance.

1) Make sure litter box is level. Turn levelers on bottom to adjust.





2) If doors fails to close flush, turn screw on rear of hinge to loosen. Adjust doors and retighten screw.

3) If doors are askew, turn middle screw on each hinge as needed until doors align.



## **Customize your Refined Litter Box**

Your Refined Litter Box can be customized to your the style of your home's decor. Choose from various panel and feet options.

Visit TheRefinedFeline.com to review these options and more.







The Refine