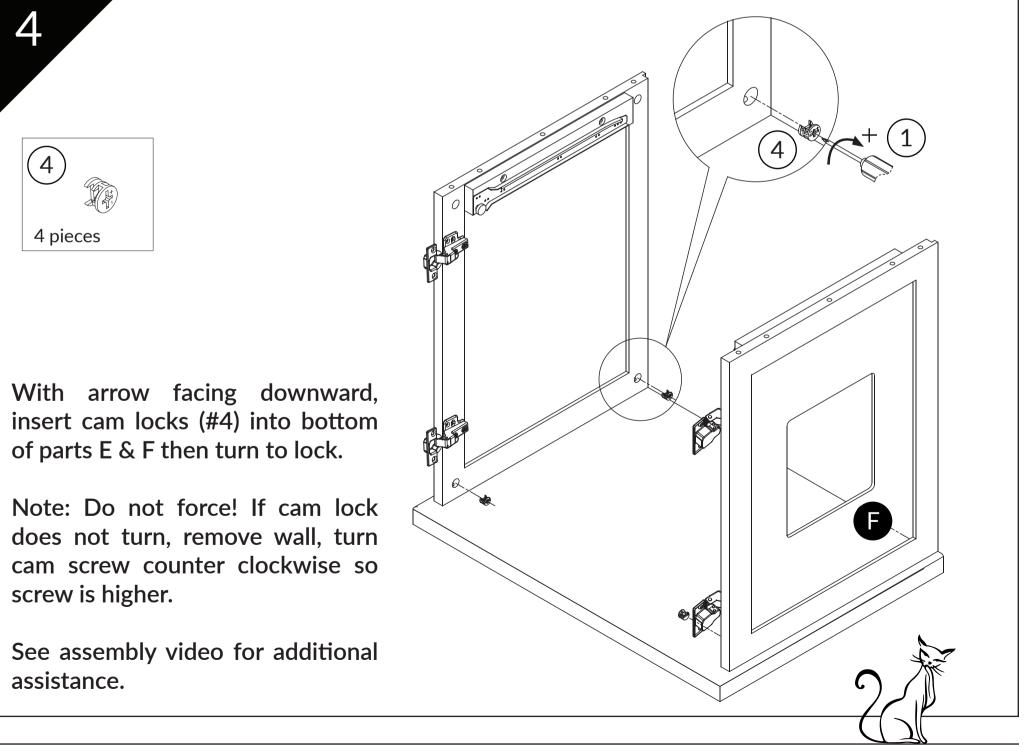

#### Refined Litter Box Assembly Instructions

2

Attach doors B & C using screws (#6). Notch on back indicates bottom of the door. Insert all screws first before tighting.

Note: Doors unaligned? See page 11 for tips.