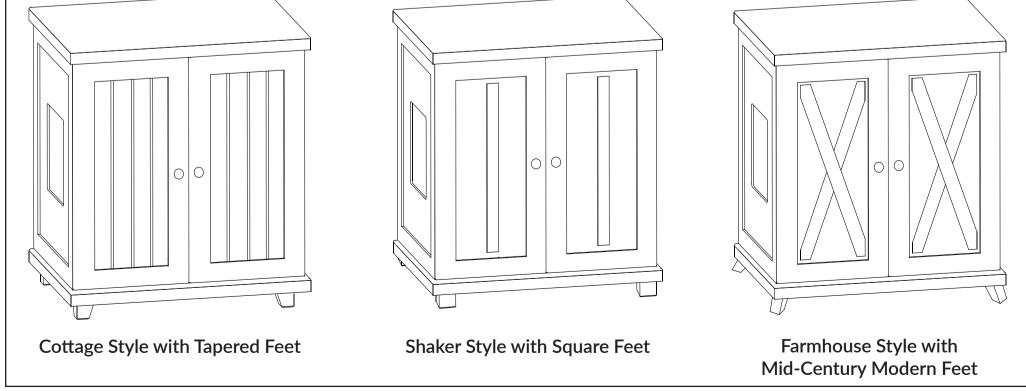

## **Customize your Refined Litter Box**

Your Refined Litter Box can be customized to your the style of your home's decor. Choose from various panel and feet options.

Visit TheRefinedFeline.com to review these options and more.