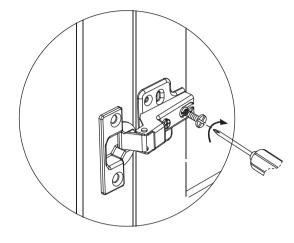

## **Door Alignment Tips**

See assembly video for additional assistance.

1) Make sure litter box is level. Turn levelers on bottom to adjust.

2) If doors fails to close flush, turn screw on rear of hinge to loosen. Adjust doors and retighten screw.

3) If doors are askew, turn middle screw on each hinge as needed until doors align.