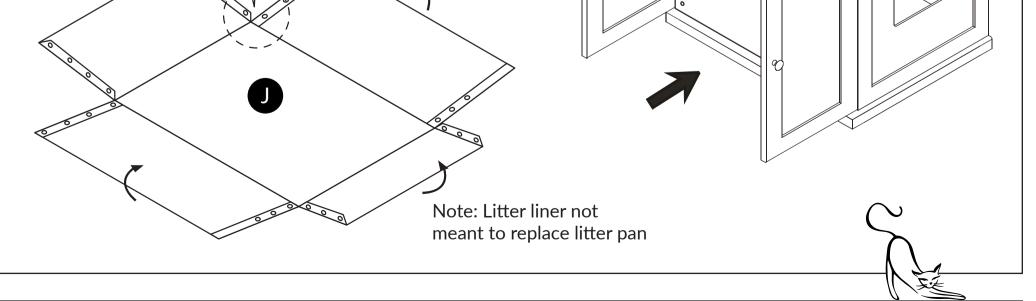

Love Your **Cat**. Love Your **Home**.



Share a cat photo with your new Refined Litter Box! Find us on Facebook or tag on Instagram:

# Refined Litter Box

Assembly Instructions

For video instructions on assembling your Refined Litter Box, visit: TheRefinedFeline.com/assembly/ or scan QR code:



Need more help?

#RefinedLitterBox @RefinedFeline



## 800-289-6136 Support@TheRefinedFeline.com



1

© RefinedKind Pet Products. All Rights Reserved

The Refined Feline





#### Refined Litter Box Assembly Instructions

2

















Attach doors B & C using screws (#6). Notch on back indicates bottom of the door. Insert all screws first before tighting.

Note: Doors unaligned? See page 11 for tips.

6

The Refined Feline













## **Door Alignment Tips**

See assembly video for additional assistance.

1) Make sure litter box is level. Turn levelers on bottom to adjust.





2) If doors fails to close flush, turn screw on rear of hinge to loosen. Adjust doors and retighten screw.

3) If doors are askew, turn middle screw on each hinge as needed until doors align.



## **Customize your Refined Litter Box**

Your Refined Litter Box can be customized to your the style of your home's decor. Choose from various panel and feet options.

Visit TheRefinedFeline.com to review these options and more.







The Refined Feline

# About The Refined Feline

The Refined Feline's mission is to bring modern, innovative designs to cat furniture. We strive to reinvent how people view the products that they and their feline compa