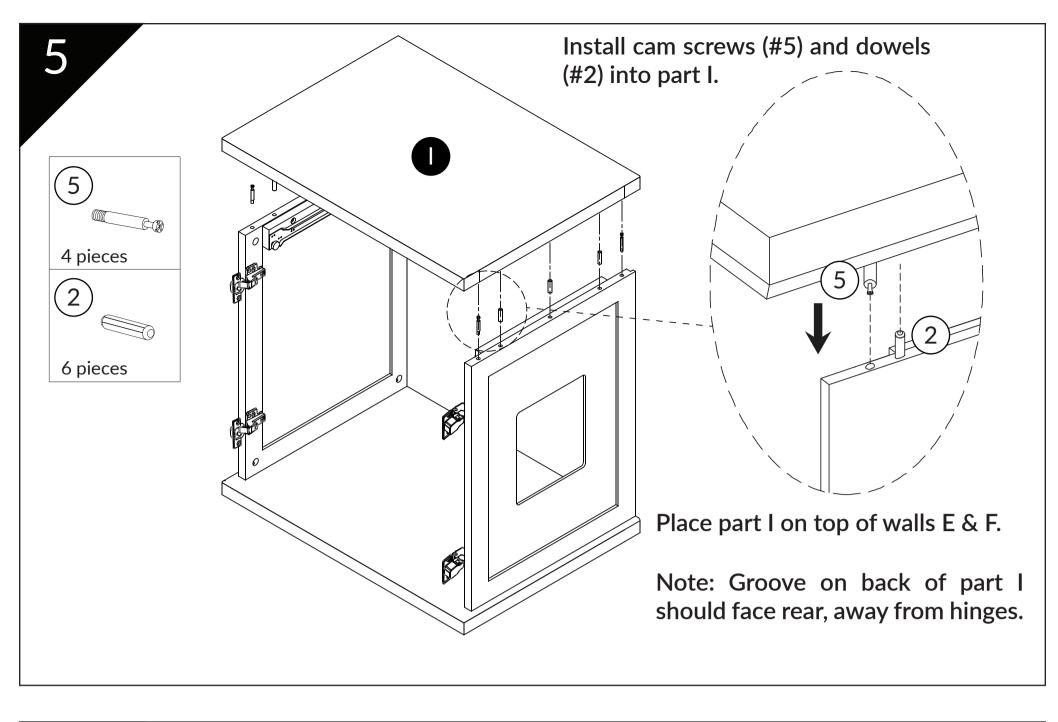

Love Your **Cat**. Love Your **Home**.



Share a cat photo with your new Refined Litter Box! Find us on Facebook or tag on Instagram:

# Refined Litter Box

Assembly Instructions

For video instructions on assembling your Refined Litter Box, visit: TheRefinedFeline.com/assembly/ or scan QR code:



Need more help?

#RefinedLitterBox @RefinedFeline



## 800-289-6136 Support@TheRefinedFeline.com



1

© RefinedKind Pet Products. All Rights Reserved

The Refined Feline





#### Refined Litter Box Assembly Instructions

2

















Attach doors B & C using screws (#6). Notch on back indicates bottom of the door. Insert all screws first before tighting.

Note: Doors unaligned? See page 11 for tips.

6

The Refined Feline













## **Door Alignment Tips**

See assembly video for additional assistance.

1) Make sure litter box is level. Turn levelers on bottom to adjust.





2) If doors fails to close flush, turn screw on rear of hinge to loosen. Adjust doors and retighten screw.

3) If doors are askew, turn middle screw on each hinge as needed until doors align.



## **Customize your Refined Litter Box**

Your Refined Litter Box can be customized to your the style of your home's decor. Choose from various panel and feet options.

Visit TheRefinedFeline.com to review these options and more.







The Re