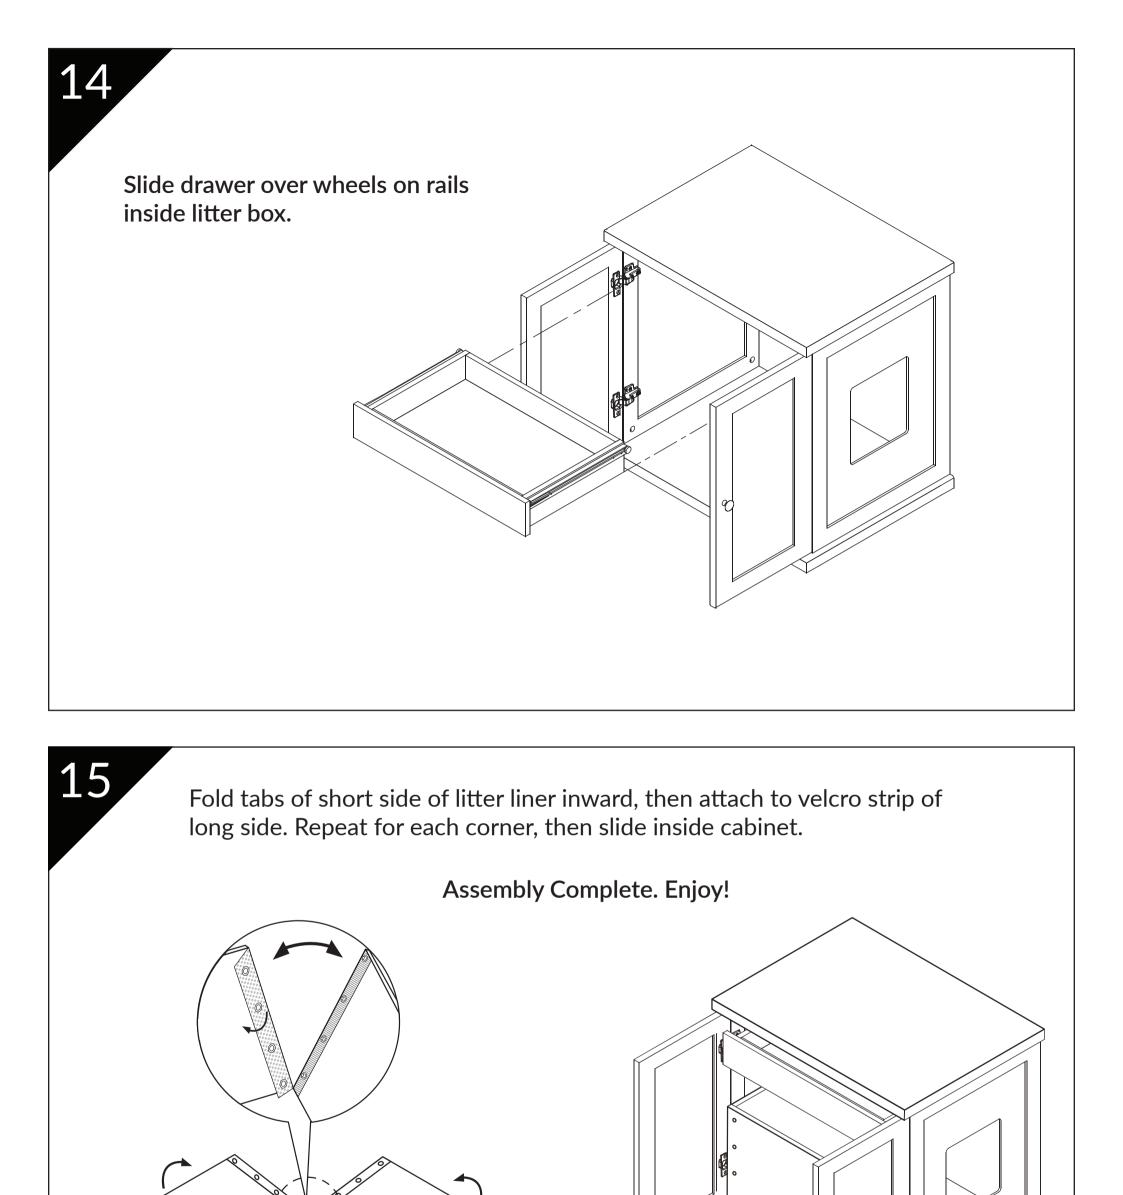

Love Your **Cat**. Love Your **Home**.



Share a cat photo with your new Refined Litter Box! Find us on Facebook or tag on Instagram:

# Refined Litter Box

Assembly Instructions

For video instructions on assembling your Refined Litter Box, visit: TheRefinedFeline.com/assembly/ or scan QR code:



Need more help?

#RefinedLitterBox @RefinedFeline



## 800-289-6136 Support@TheRefinedFeline.com



1

© RefinedKind Pet Products. All Rights Reserved

The Refined Feline





#### Refined Litter Box Assembly Instructions

2

















Attach doors B & C using screws (#6). Notch on back indicates bottom of the door. Insert all screws first before tighting.

Note: Doors unaligned? See page 11 for tips.

6

The Refined Feline













## **Door Alignment Tips**

See assembly video for additional assistance.

1) Make sure litter box is level. Turn levelers on bottom to adjust.





2) If doors fails to close flush, turn screw on rear of hinge to loosen. Adjust doors and retighten screw.

3) If doors are askew, turn middle screw on each hinge as needed until doors align.



## **Customize your Refined Litter Box**

Your Refined Litter Box can be customized to your the style of your home's decor. Choose from various panel and feet options.

Visit TheRefinedFeline.com to review these options and more.







The Refined Feline

# About The Refined Feline

The Refined Feline's mission is to bring modern, innovative designs to cat furniture. We strive to reinvent how people view the products that they and their feline com