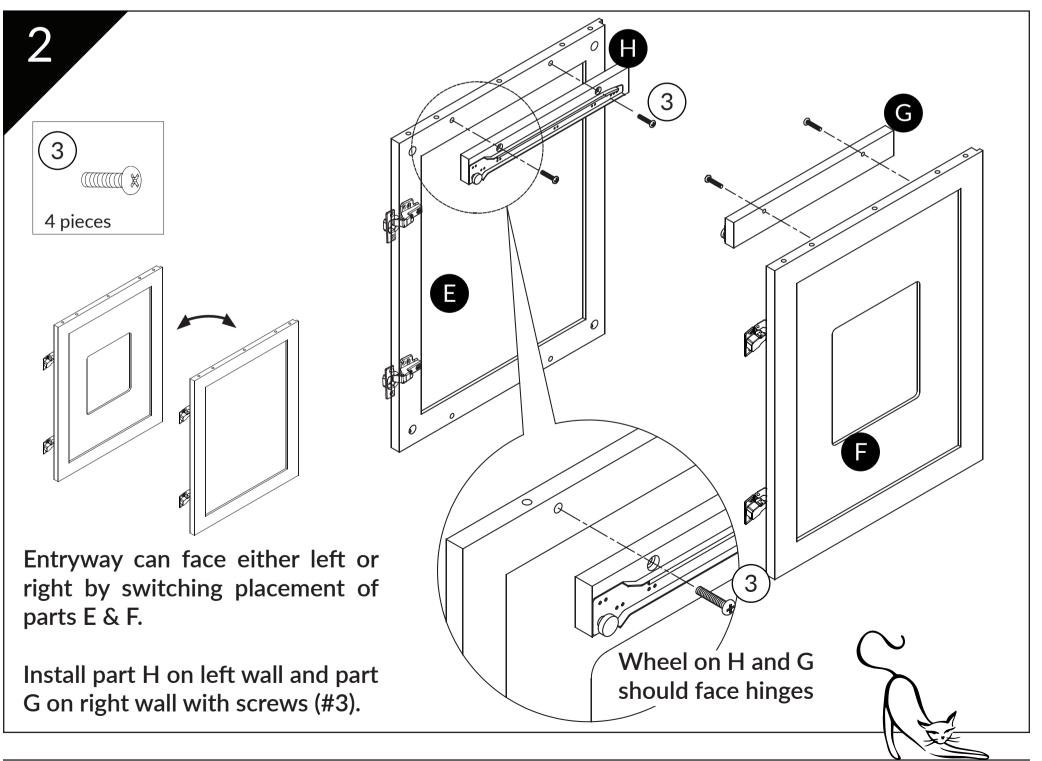

#### Refined Litter Box Assembly Instructions

2

Attach doors B & C using screws (#6). Notch on back indicates bottom of the door. Insert all screws first before tighting.

Note: Doors unaligned? See page 11 for tips.