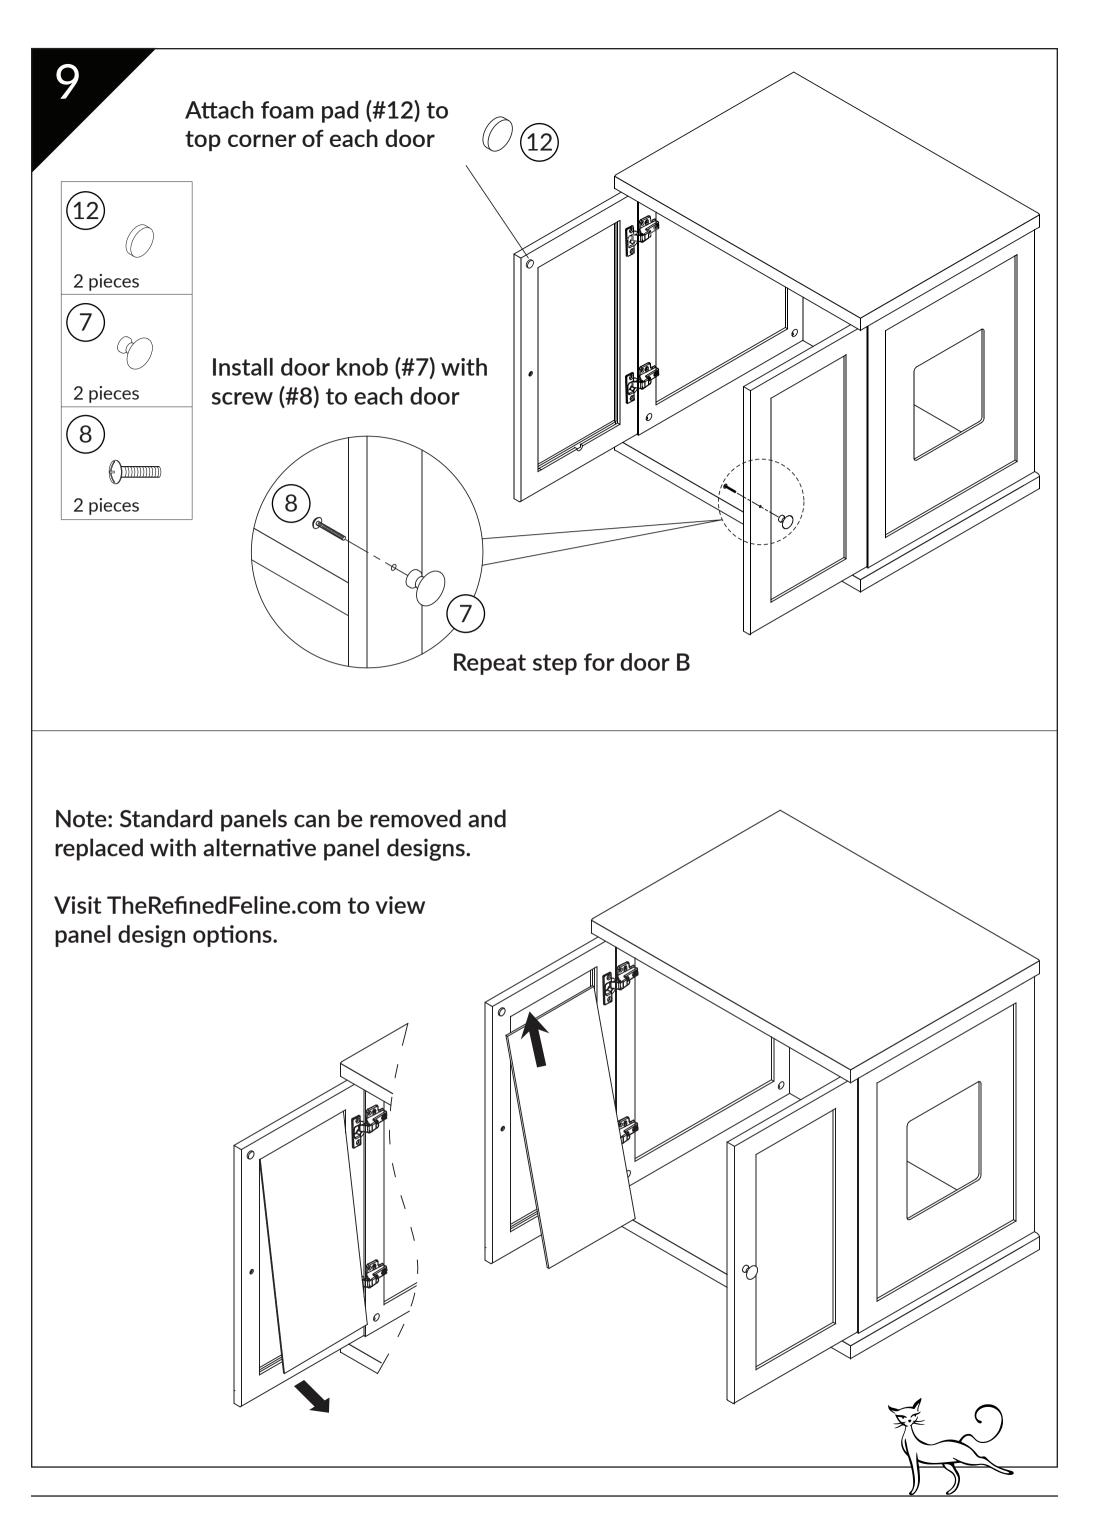

## **Customize your Refined Litter Box**

Your Refined Litter Box can be customized to your the style of your home's decor. Choose from various panel and feet options.

Visit TheRefinedFeline.com to review these options and more.