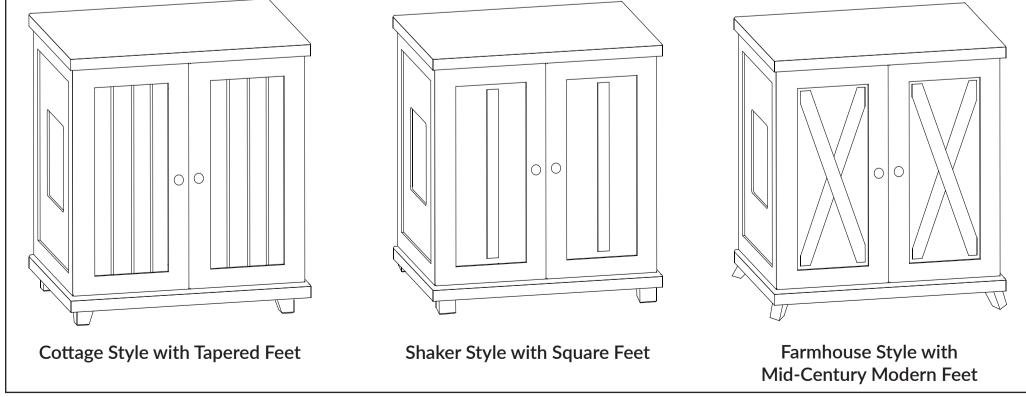

## **Customize your Refined Litter Box**

Your Refined Litter Box can be customized to your the style of your home's decor. Choose from various panel and feet options.

Visit TheRefinedFeline.com to review these options and more.