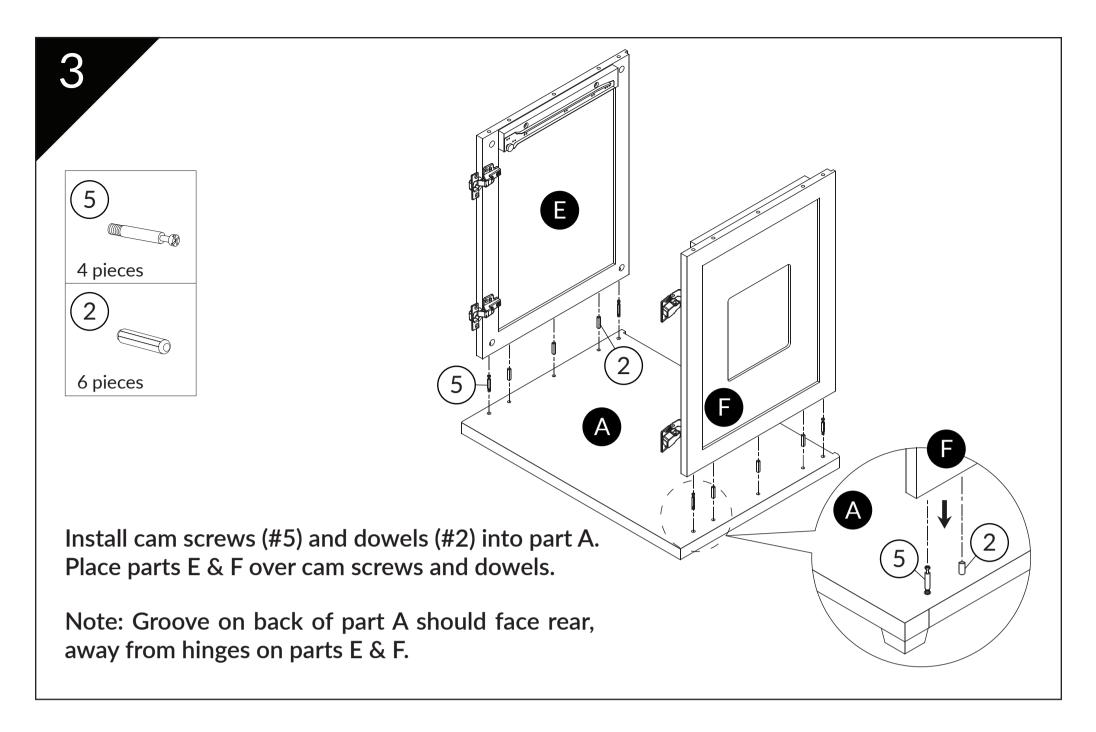

#### Refined Litter Box Assembly Instructions

2

Attach doors B & C using screws (#6). Notch on back indicates bottom of the door. Insert all screws first before tighting.

Note: Doors unaligned? See page 11 for tips.