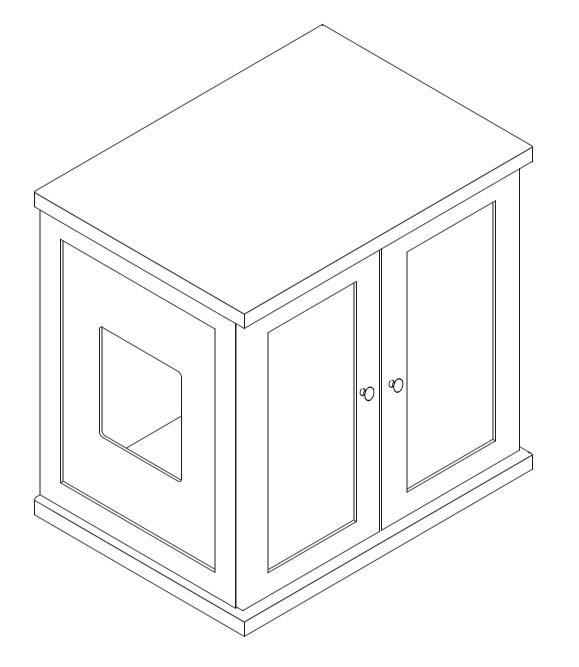

#### Refined Litter Box Assembly Instructions

2

Attach doors B & C using screws (#6). Notch on back indicates bottom of the door. Insert all screws first before tighting.

Note: Doors unaligned? See page 11 for tips.

## **Door Alignment Tips**

See assembly video for additional assistance.

1) Make sure litter box is level. Turn levelers on bottom to adjust.

2) If doors fails to close flush, turn screw on rear of hinge to loosen. Adjust doors and retighten screw.

3) If doors are askew, turn middle screw on each hinge as needed until doors align.