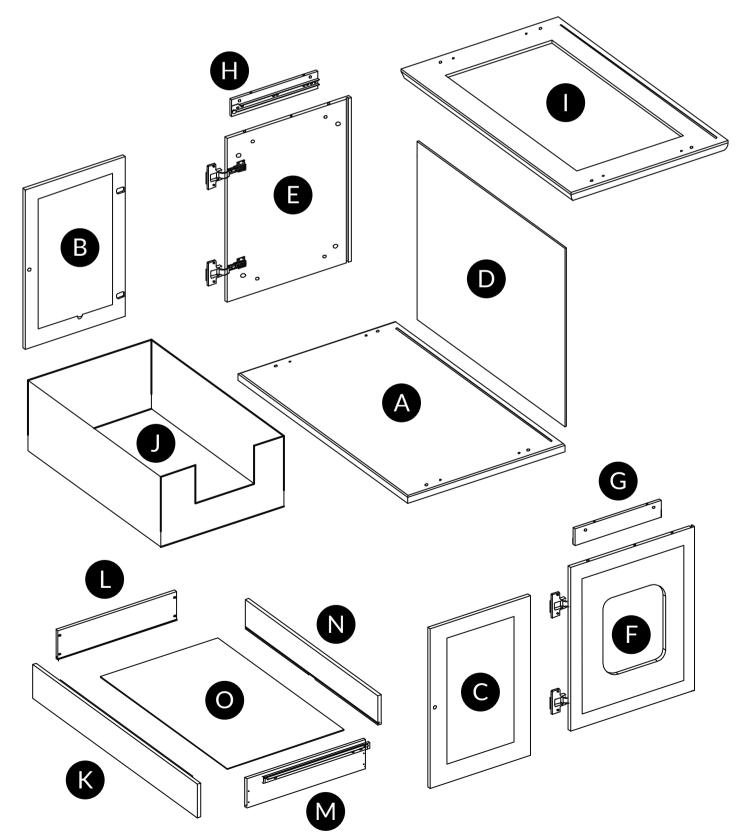

#### Refined Litter Box Assembly Instructions

2

Attach doors B & C using screws (#6). Notch on back indicates bottom of the door. Insert all screws first before tighting.

Note: Doors unaligned? See page 11 for tips.